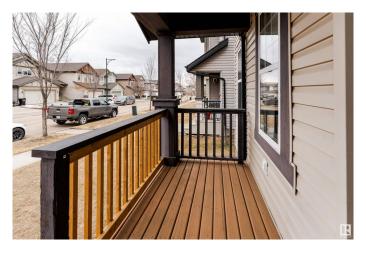

#### \$474,900

3 Bedroom, 2.50 Bathroom, 1,409 sqft Single Family on 0.00 Acres

Tamarack, Edmonton, AB

Very well maintained, 1409sqft, fully developed home in desirable Tamarack! One block to K-9 Blair McPherson school. The main floor features a spacious living room with a gas fireplace, kitchen and dining area as well as a powder room. Recently replaced fridge and stove in the kitchen. Upstairs you find the large primary bedroom with a walk-in closed and full ensuite bathroom. There are also 2 good size additional bedrooms and another full bath. Fully finished basement has tons of space with new washer/dryer. Rounding out the home is central AC and a heated garage, large enough for a truck, with 220 power. The yard is fully landscaped and fenced and has a large deck with gas line, perfect for summer BBQs! Great location closed to shopping, and schools with easy access to the Whitemud and Henday!

## Amenities

| Amenities | Air Conditioner, Deck, Detectors Smoke, No Animal Home, No Smoking |
|-----------|--------------------------------------------------------------------|
|           | Home                                                               |
| Parking   | Double Garage Detached                                             |