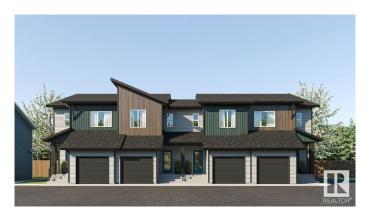

#### \$393,188

3 Bedroom, 2.50 Bathroom, 1,435 sqft Single Family on 0.00 Acres

Mattson, Edmonton, AB

Welcome to The Rise at Mattson, Parkwood's latest multi-family project! These attached-garage townhomes offer farmhouse vibes with a modern twist in Southeast Edmonton's highly sought-after Mattson community. Unit 31 features our single-attached garage Solstice model, which includes 1,359 square feet of living space with an option to develop the basement. Renderings illustrate the end unit layout for visual reference only. SOLSTICE FEATURES: Coastal Contemporary Exterior Separate Side Entry Rear deck Chic Entertainer's Kitchen Cozy Dining Nook + Living Room Spacious Loft + 3 Bedrooms Upstairs 3-piece Primary Ensuite + Walk-in Closet This 57-unit project features multiple units at different stages of construction. Photos are representative.