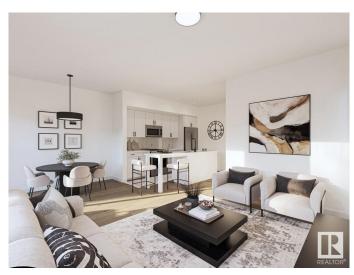

#### \$393,188

3 Bedroom, 2.50 Bathroom, 1,435 sqft Single Family on 0.00 Acres

Mattson, Edmonton, AB

Welcome to The Rise at Mattson, Parkwood's latest multi-family project! These attached-garage townhomes offer farmhouse vibes with a modern twist in Southeast Edmonton's highly sought-after Mattson community. Unit 31 features our single-attached garage Solstice model, which includes 1,359 square feet of living space with an option to develop the basement. Renderings illustrate the end unit layout for visual reference only. SOLSTICE FEATURES: Coastal Contemporary Exterior Separate Side Entry Rear deck Chic Entertainer's Kitchen Cozy Dining Nook + Living Room Spacious Loft + 3 Bedrooms Upstairs 3-piece Primary Ensuite + Walk-in Closet This 57-unit project features multiple units at different stages of construction. Photos are representative.