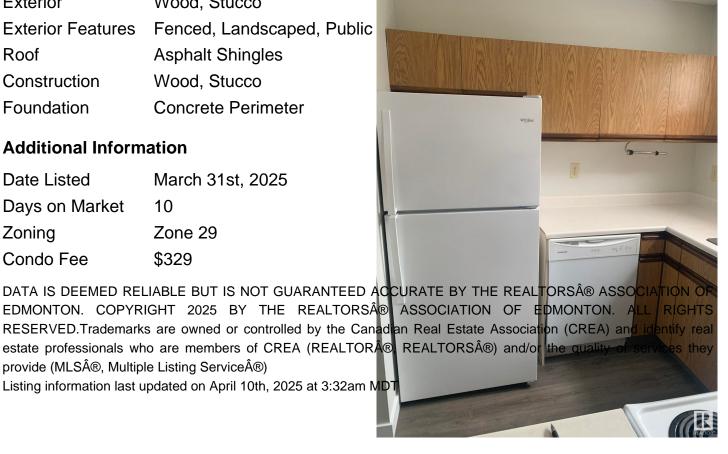

### **Exterior**

Wood, Stucco Exterior

**Exterior Features** Fenced, Landscaped, Public

Roof **Asphalt Shingles** 

Construction Wood, Stucco

Foundation Concrete Perimeter

#### **Additional Information**

**Date Listed** March 31st, 2025

10 Days on Market

Zone 29 Zoning

Condo Fee \$329

EDMONTON. COPYRIGHT 2025 BY THE REALTORS® ASSOCIATION OF EDMONTON. ALL RESERVED. Trademarks are owned or controlled by the Canadian Real Estate Association (CREA) and identify real estate professionals who are members of CREA (REALTOR® REALTORS®) and/or the quality provide (MLS®, Multiple Listing Service®)