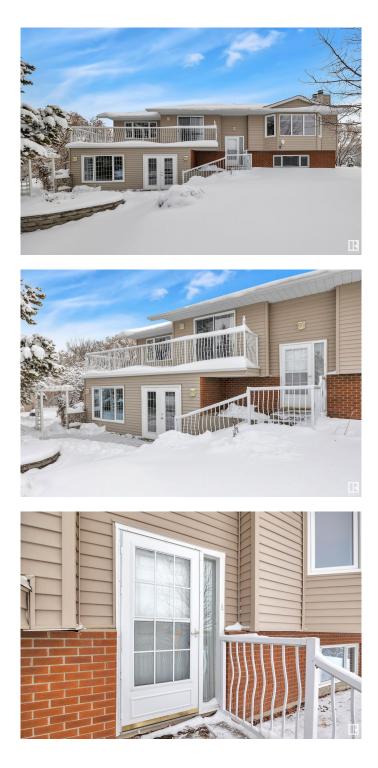

#### \$599,000

4 Bedroom, 2.50 Bathroom, 1,440 sqft Rural on 2.19 Acres

Landsdowne Park, Rural Wetaskiwin County, AB

This wonderful 4 bedroom acreage near Millet Alberta offers an exceptional blend of comfort and natural beauty. With a 1400 square foot main floor, this home is situated on a picturesque 2.19 acre hillside lot adorned with mature, beautiful trees. Choose from 2 main floor family rooms to capture west facing views, as well as the dining room that overlooks the wraparound deck. This bilevel has 3 bedrooms, a 4 pc main bath and a convenient 2 pc. ensuite on the main floor. Downstairs is home to the 4th bedroom, a 3 pc bath, huge laundry area and 2 fantastic family/rec spaces, one currently used a gym. This walkout design is cleverly landscaped with a tiered outdoor grilling area off the side kitchen entrance and seamless access to both front and back yards.A 24x30 heated garage provides plenty of storage for acreage toys. 2017 new roof and siding, 2024 HWT, Some newer windows, Duradeck 2024. Wood Fireplaces! Storage Galore! Paved access! 15 minutes to Intl. airport. Country living in Albertas gem community!

## Exterior

| Exterior          | Wood                                              |
|-------------------|---------------------------------------------------|
| Exterior Features | Golf Nearby, Hillside, Private Setting, Treed Lot |
| Construction      | Wood                                              |
| Foundation        | Concrete Perimeter                                |