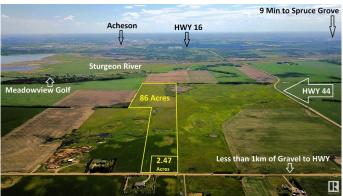

### \$299,800

0 Bedroom, 0.00 Bathroom, Rural on 2.47 Acres

None, Rural Sturgeon County, AB

DREAM ACREAGE - Ideally located at the TOP OF THE HILL just 10 MIN FROM ST.ALBERT, Edmonton or Spruce Grove. BUILD YOUR DREAM HOME with views to the South, ADD A SHOP or a Second Residence, all are PERMITTED UNDER THE ZONING. Newly subdivided 2.47 acres is 100m x 100m. Power and Gas at the road and less than 1km of gravel. GREAT OPPORTUNITY to get into the country and still be close to town. Adjacent 86 Acres of FARM LAND ALSO AVAILABLE - E4428414. High producing soil, seeded to pasture and hay and suitable for grains. Cross fenced and SET UP FOR HORSES with multiple ponds.