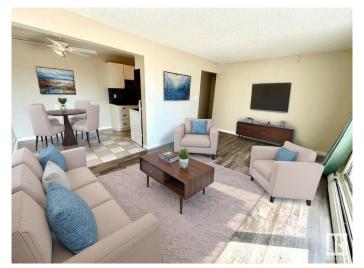

## \$70,000

2 Bedroom, 1.00 Bathroom, 734 sqft Condo / Townhouse on 0.00 Acres

Beacon Heights, Edmonton, AB

Affordable 2-Bedroom Condo in Prime Edmonton Location! Discover the best value in Edmonton with this top-floor, 2-bedroom condo in family friendly Beacon Heights! Ideal for first-time buyers or savvy investors, this home features an open-concept layout, spacious design, and abundant natural light from large south-facing windows. Nestled in a peaceful community, Beacon Heights offers quiet streets, parks, schools, and easy access to transit and local amenities. Don't miss this incredible opportunity!