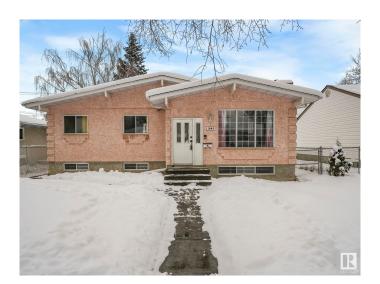

# \$550,000 - 11945 128 Street, Edmonton

MLS® #E4428540

# \$550,000

5 Bedroom, 3.00 Bathroom, 1,397 sqft Single Family on 0.00 Acres

Sherbrooke, Edmonton, AB

Almost 1400 sq ft bungalow - the perfect family home, complete with separate basement living area! 3 bedrooms + 2 baths upstairs, with a 2-bed/1-bath in-law (not legal) suite in basement (separate entrance, kitchen and separate furnace!). Lots of windows and tons of kitchen/dining/living space! TRIPLE GARAGE! HUGE YARD/LOT! Quiet and mature neighborhood, this home is close to schools, shopping, and all amenities. A fantastic opportunity in a prime location, close to downtown, access to Yellowhead, St. Albert and more!

# **Community Information**

Address 11945 128 Street

Area Edmonton
Subdivision Sherbrooke
City Edmonton
County ALBERTA

Province AB

Postal Code T5L 1C2