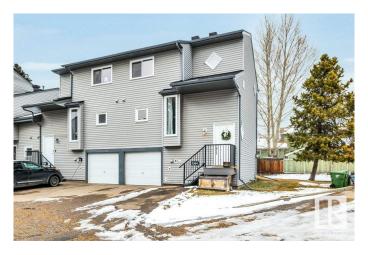

#### \$235,000

3 Bedroom, 1.50 Bathroom, 1,209 sqft Condo / Townhouse on 0.00 Acres

Greenview (Edmonton), Edmonton, AB

Here it is, 3-bedroom townhouse with a garage in Greenview. All this at an affordable price! Let's start by the awesome location with ample green space for walking the dog close by and conveniently close to schools and all major amenities. The complex offers very affordable condo fees and has been nicely updated on the exterior. The single attached garage and 2 exterior stalls is such a rare find in this price point and a huge selling feature! Inside the unit has seen some fabulous renovations with front entry ceramic tile and updated kitchen. You will also enjoy the spacious living area and bedrooms.

# **Amenities**

Amenities Deck Parking Spaces 3

Parking Single Garage Attached

### **Exterior**

Exterior Wood, Vinyl

Exterior Features Golf Nearby, Playground Nearby, Public Transportation, Schools,

**Shopping Nearby** 

Roof Asphalt Shingles

Construction Wood, Vinyl

Foundation Concrete Perimeter