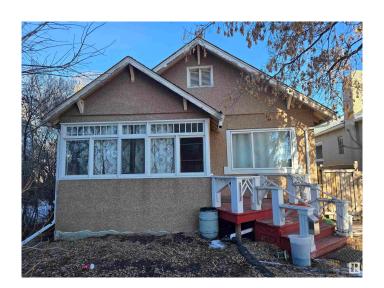

# \$459,000 - 10448 84 Avenue, Edmonton

MLS® #E4428581

## \$459,000

4 Bedroom, 3.00 Bathroom, 1,019 sqft Single Family on 0.00 Acres

Strathcona, Edmonton, AB

Investor Alert !! Just few blocks from Whyte Avenue, walking distance to Whyte Ave, University of Alberta and River valley. 4 Bedrooms and 3 Full Washrooms. Separate Entrance to the Fully Finished Basement. Zoned RMh16 for multifamily.

Built in 1927

## **Exterior**

Exterior Wood, Stucco

Exterior Features Back Lane

Roof Asphalt Shingles

Construction Wood, Stucco

Foundation Concrete Perimeter