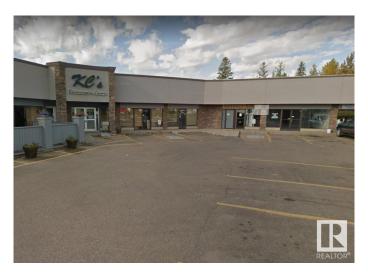

### \$0

0 Bedroom, 0.00 Bathroom, Retail on 0.00 Acres

Old Town\_STPL, Stony Plain, AB

HIGHLY VISIBLE, HIGH TRAFFIC, HIGH EXPOSURE located on 48th Street, Stony Plain, Plenty of paved parking available. Lease Space with High Exposure and Traffic Volume is available for September 1 - 2025 along 48 St/ Hwy 779/ the 5th Meridian. Space currently used as Office / Retail. Approximately 25,000+ vehicles travel through Stony Plain via Provincial Highways 16, 16A & Secondary Highways offering a significant opportunity for a businesses looking to capture clientele on the perimeter of Edmonton Metro Area. Stony Plain's business philosophy aims to create an atmosphere that is conducive to local business retention and growth.

# **Community Information**

Address 108 4600 48 Street

Area Stony Plain

Subdivision Old Town\_STPL

City Stony Plain

County ALBERTA

Province AB

Postal Code T7Z 1L4