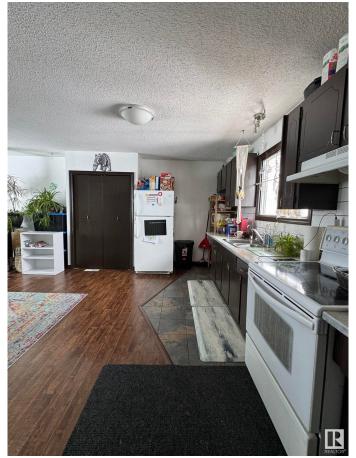

## \$235,000

4 Bedroom, 1.00 Bathroom, 1,195 sqft Single Family on 2.31 Acres

Ranfurly, Ranfurly, AB

2.31 acres situated in the Hamlet of Ranfurly with direct access to Elizabeth Lake. This well cared for and updated 1,194 sq ft home features plenty of natural light along with beautiful views. An open concept kitchen, living room and dining area lead to the 4 bedrooms and the 5 pc bathroom. Updates include new shingles, slate and laminate flooring, updated bathroom with soaker tub, new furnace and hot water tank, certified wood stove and electric fireplace, new cistern and so much more. Outside one will marvel at the views and can enjoy a nice warm coffee on one of the two decks. Property is fenced for horses and the adjoining two lots A & C are included with this property.

## Interior

Appliances Dryer, Refrigerator, Storage Shed, Stove-Electric, Washer, Water

Conditioner, See Remarks

Heating Forced Air-1, Natural Gas, Wood

Stories 1

Has Basement Yes

Basement See Remarks