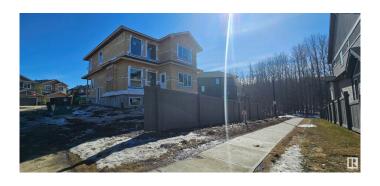

#### \$769.900

4 Bedroom, 3.00 Bathroom, 2,406 sqft Single Family on 0.00 Acres

Hawks Ridge, Edmonton, AB

Brand new build 2406 Sq Ft 2 storey home on a corner lot with a private and amazing location backing a quiet walking path, treeline and protected green space. This home has a open concept with 4 bedrooms upstairs with a beautiful ensuite bath with tub and enclosed modern glass shower and second floor laundry and also a large bonus room overlooking a modern concept main floor with high ceilings and modern finishing's. The home also features a SEPERATE SIDE ENTRANCE to basement with potential for a legal secondary suite. The main floor also has a office/Den area and a beautiful kitchen area with a extra butlers pantry/spice kitchen and large mud room off the back garage door and a full bath on the main. This home is amazing and provides perfect spaces for a growing family.

# **Exterior**

Exterior Wood, Vinyl

Exterior Features Cul-De-Sac, See Remarks

Roof Asphalt Shingles

Construction Wood, Vinyl

Foundation Concrete Perimeter