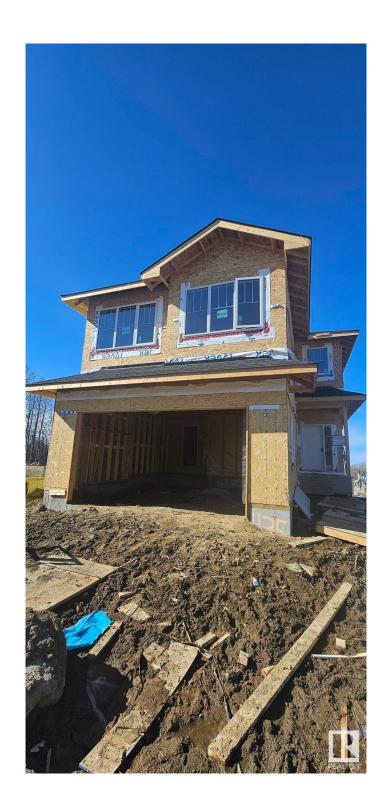

#### \$769.900

4 Bedroom, 3.00 Bathroom, 2,406 sqft Single Family on 0.00 Acres

Hawks Ridge, Edmonton, AB

Brand new build 2406 Sq Ft 2 storey home on a corner lot with a private and amazing location backing a quiet walking path, treeline and protected green space. This home has a open concept with 4 bedrooms upstairs with a beautiful ensuite bath with tub and enclosed modern glass shower and second floor laundry and also a large bonus room overlooking a modern concept main floor with high ceilings and modern finishing's. The home also features a SEPERATE SIDE ENTRANCE to basement with potential for a legal secondary suite. The main floor also has a office/Den area and a beautiful kitchen area with a extra butlers pantry/spice kitchen and large mud room off the back garage door and a full bath on the main. This home is amazing and provides perfect spaces for a growing family.

Built in 2025

# **Exterior**

Exterior Wood, Vinyl

Exterior Features Cul-De-Sac, See Remarks

Roof Asphalt Shingles

Construction Wood, Vinyl

Foundation Concrete Perimeter