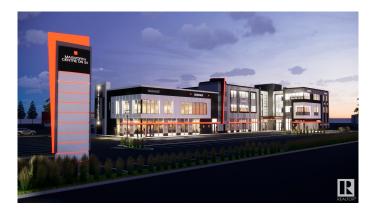

# \$680,000 - 9508 34 Avenue, Edmonton

MLS® #E4428688

#### \$680,000

0 Bedroom, 0.00 Bathroom, Office on 0.00 Acres

Strathcona Industrial Park, Edmonton, AB

Versatile office spaces in a prime commercial district on 34 Ave., between Gateway Blvd. and 91 St. This highly accessible location offers excellent visibility and convenience, surrounded by a variety of businesses, restaurants, and retail establishments. Available units from 1650 sq. ft. Ideal for professional offices, startups, or expanding businesses, this space provides the perfect setting for growth and success. Take advantage of the high-traffic area and easy access to major roadways.