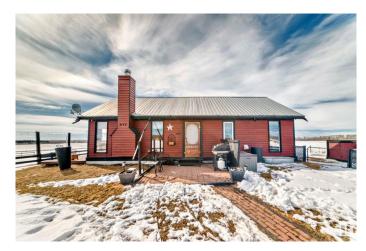

### \$460,000

3 Bedroom, 1.00 Bathroom, 808 sqft Rural on 9.69 Acres

None, Rural Sturgeon County, AB

A rare opportunity to own 9.69 acres of serene countryside, free from subdivision restrictions! Just north of Morinville, and just 30 minutes from St. Albert. This unique home is ithe perfect starter homestead or house property. The charming home features 3 bedrooms, a living room, dining room and kitchen, one bath with shower. An undeveloped loft offers extra potential to add even more living space perhaps an office? Enjoy peaceful mornings on the patio or deck while watching your horses graze. The land is nearly fully fenced and cross-fenced, with lush pastures, a large horse shelter, an old granary for storage, and an automatic waterer. A huge shop includes a single garage door, cement floor, power, a large workbench, and a tack room. Additional perks include a garden/wood shed, well, natural gas, septic system, wind fence, and newly planted trees. Drilled well. Surrounded by farmers' fields with stunning viewsâ€"this is country living at its finest! Convenient to Camilla School in RQB.