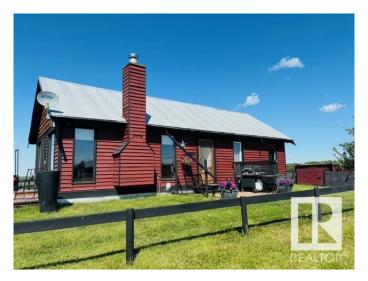

### \$460,000

3 Bedroom, 1.00 Bathroom, 808 sqft Rural on 9.69 Acres

None, Rural Sturgeon County, AB

A rare opportunity to own 9.69 acres of serene countryside, free from subdivision restrictions! Just north of Morinville, and just 30 minutes from St. Albert. This unique home is ithe perfect starter homestead or house property. The charming home features 3 bedrooms, a living room, dining room and kitchen, one bath with shower. An undeveloped loft offers extra potential to add even more living space perhaps an office? Enjoy peaceful mornings on the patio or deck while watching your horses graze. The land is nearly fully fenced and cross-fenced, with lush pastures, a large horse shelter, an old granary for storage, and an automatic waterer. A huge shop includes a single garage door, cement floor, power, a large workbench, and a tack room. Additional perks include a garden/wood shed, well, natural gas, septic system, wind fence, and newly planted trees. Drilled well. Surrounded by farmers' fields with stunning viewsâ€"this is country living at its finest! Convenient to Camilla School in RQB.