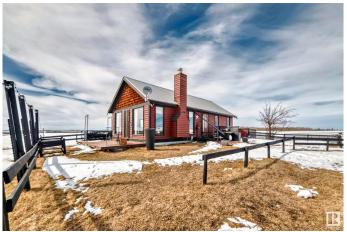

### \$460,000

3 Bedroom, 1.00 Bathroom, 808 sqft Rural on 9.69 Acres

None, Rural Sturgeon County, AB

A rare opportunity to own 9.69 acres of serene countryside, free from subdivision restrictions! Just north of Morinville, and just 30 minutes from St. Albert. This unique home is ithe perfect starter homestead or house property. The charming home features 3 bedrooms, a living room, dining room and kitchen, one bath with shower. An undeveloped loft offers extra potential to add even more living space perhaps an office? Enjoy peaceful mornings on the patio or deck while watching your horses graze. The land is nearly fully fenced and cross-fenced, with lush pastures, a large horse shelter, an old granary for storage, and an automatic waterer. A huge shop includes a single garage door, cement floor, power, a large workbench, and a tack room. Additional perks include a garden/wood shed, well, natural gas, septic system, wind fence, and newly planted trees. Drilled well. Surrounded by farmers' fields with stunning viewsâ€"this is country living at its finest! Convenient to Camilla School in RQB.