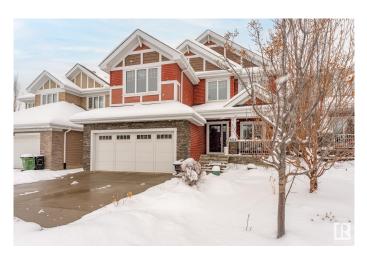

# \$945,000 - 9012 23 Avenue, Edmonton

MLS® #E4428755

#### \$945,000

5 Bedroom, 4.00 Bathroom, 3,067 sqft Single Family on 0.00 Acres

Summerside, Edmonton, AB

Fall in love with this stunning 3,000+ sqft 2 storey in the highly sought-after neighbourhood of SUMMERSIDE! Designed for both comfort & entertainment, this home features a CHEF'S DREAM KITCHEN with gas cooktop, built in oven, oversized island, walk-in pantry & custom pullouts. The main level boasts an open concept layout with a SPACIOUS living room & dining area as well as a cozy den, office & large mudroom/laundry area with built-in bench seating & shelving. A 3pce bath completes the level. Upstairs, retreat to the expansive BONUS ROOM. The primary bdrm has a 5pce ensuite. There are 3 addt'l bdrms as well as a 4pce bath. The fully finished bsmnt extends your living space with rec room, a 2nd den, a 5th bdrm, 4pce bath & ample storage. The PRIVATE backyard features a gazebo, stone patio, wood deck & garden shed. Best of all you can enjoy exclusive Summerside lake access - beach days, fishing, tennis, pickleball, volleyball, skating, basketball, mini-golf & more -**RESORT-STYLE LIVING right at home!** 