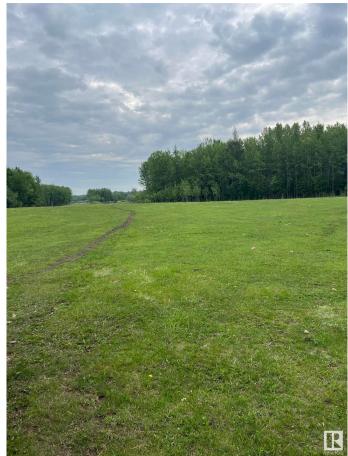

#### \$179,702

0 Bedroom, 0.00 Bathroom, Rural on 79.40 Acres

None, Rural Thorhild County, AB

79.40 ACRES OF VACANT RURAL LAND....GREAT BUILDING SITE....PRIVATE SETTING....PERFECT PARCEL OF LAND ONLY 1 HOUR NORTH OF EDMONTON.....FENCED FOR CATTLE....POWER AND GAS EASILY ACCESSIBLE.

#### **Exterior**

Exterior Features Private Setting, Rolling Land, Treed Lot