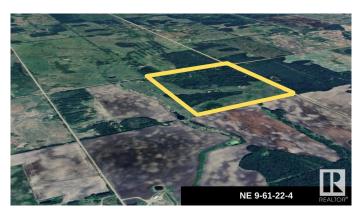

# \$179,702 - Ne 9-61-22-4, Rural Thorhild County

MLS® #E4428814

#### \$179,702

0 Bedroom, 0.00 Bathroom, Rural on 79.40 Acres

None, Rural Thorhild County, AB

79.40 ACRES OF VACANT RURAL LAND....GREAT BUILDING SITE....PRIVATE SETTING....PERFECT PARCEL OF LAND ONLY 1 HOUR NORTH OF EDMONTON.....FENCED FOR CATTLE....POWER AND GAS EASILY ACCESSIBLE.

## **Community Information**

Address Ne 9-61-22-4

Area Rural Thorhild County

Subdivision None

City Rural Thorhild County

County ALBERTA

Province AB

Postal Code T0A 3J0