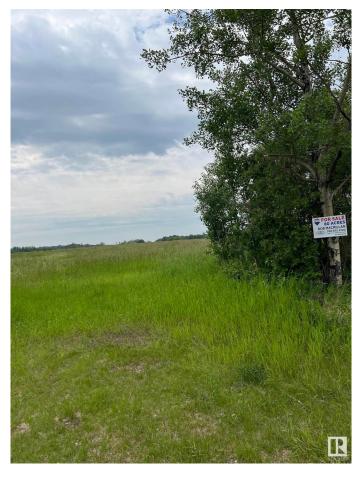

#### \$219,702

0 Bedroom, 0.00 Bathroom, Rural on 92.05 Acres

None, Rural Thorhild County, AB

92.05 ACRES OF VACANT RURAL LAND....GREAT BUILDING SITE....PRIVATE SETTING....PERFECT PARCEL OF LAND ONLY 1 HOUR NORTH OF EDMONTON.....FENCED FOR CATTLE....POWER AND GAS EASILY ACCESSIBLE.

#### Exterior

Exterior Features Private Setting, Rolling Land, Treed Lot