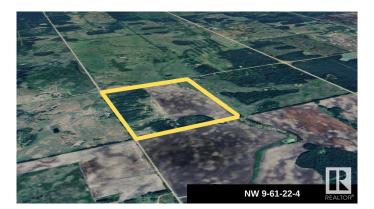

# \$219,702 - Nw 9-61-22-4, Rural Thorhild County

MLS® #E4428818

#### \$219,702

0 Bedroom, 0.00 Bathroom, Rural on 92.05 Acres

None, Rural Thorhild County, AB

92.05 ACRES OF VACANT RURAL LAND....GREAT BUILDING SITE....PRIVATE SETTING....PERFECT PARCEL OF LAND ONLY 1 HOUR NORTH OF EDMONTON.....FENCED FOR CATTLE....POWER AND GAS EASILY ACCESSIBLE.

## **Community Information**

| Address     | Nw 9-61-22-4          |
|-------------|-----------------------|
| Area        | Rural Thorhild County |
| Subdivision | None                  |
| City        | Rural Thorhild County |
| County      | ALBERTA               |
| Province    | AB                    |
| Postal Code | T0A 3J0               |