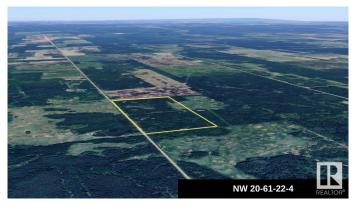

# \$184,702 - Nw 20-61-22-4, Rural Thorhild County

MLS® #E4428819

#### \$184,702

0 Bedroom, 0.00 Bathroom, Rural on 81.92 Acres

None, Rural Thorhild County, AB

81.92 ACRES OF VACANT RURAL LAND....GREAT BUILDING SITE....PRIVATE SETTING....PERFECT PARCEL OF LAND ONLY 1 HOUR NORTH OF EDMONTON.....FENCED FOR CATTLE....POWER AND GAS EASILY ACCESSIBLE.

## **Community Information**

Address Nw 20-61-22-4

Area Rural Thorhild County

Subdivision None

City Rural Thorhild County

County ALBERTA

Province AB

Postal Code T0A 3J0