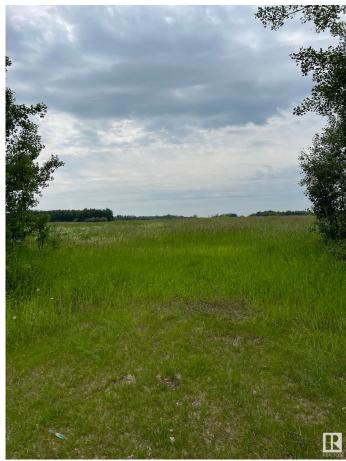

#### \$184,702

0 Bedroom, 0.00 Bathroom, Rural on 81.92 Acres

None, Rural Thorhild County, AB

81.92 ACRES OF VACANT RURAL LAND....GREAT BUILDING SITE....PRIVATE SETTING....PERFECT PARCEL OF LAND ONLY 1 HOUR NORTH OF EDMONTON.....FENCED FOR CATTLE....POWER AND GAS EASILY ACCESSIBLE.

#### **Exterior**

Exterior Features Private Setting, Rolling Land, Treed Lot