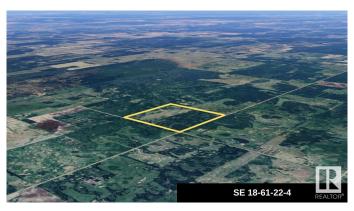

# \$179,702 - Se 18-61-22-4, Rural Thorhild County

MLS® #E4428826

### \$179,702

0 Bedroom, 0.00 Bathroom, Rural on 79.94 Acres

None, Rural Thorhild County, AB

80.06 ACRES OF VACANT RURAL LAND....GREAT BUILDING SITE....PRIVATE SETTING....PERFECT PARCEL OF LAND ONLY 1 HOUR NORTH OF EDMONTON.....FENCED FOR CATTLE....POWER AND GAS EASILY ACCESSIBLE.

## **Community Information**

Address Se 18-61-22-4

Area Rural Thorhild County

Subdivision None

City Rural Thorhild County

County ALBERTA

Province AB

Postal Code T0A 3J0