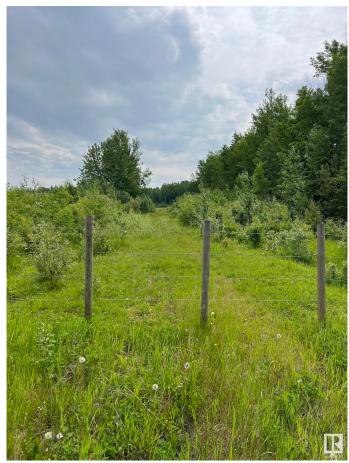

### \$179,702

0 Bedroom, 0.00 Bathroom, Rural on 79.94 Acres

None, Rural Thorhild County, AB

80.06 ACRES OF VACANT RURAL LAND....GREAT BUILDING SITE....PRIVATE SETTING....PERFECT PARCEL OF LAND ONLY 1 HOUR NORTH OF EDMONTON.....FENCED FOR CATTLE....POWER AND GAS EASILY ACCESSIBLE.

#### **Exterior**

Exterior Features Private Setting, Rolling Land, Treed Lot