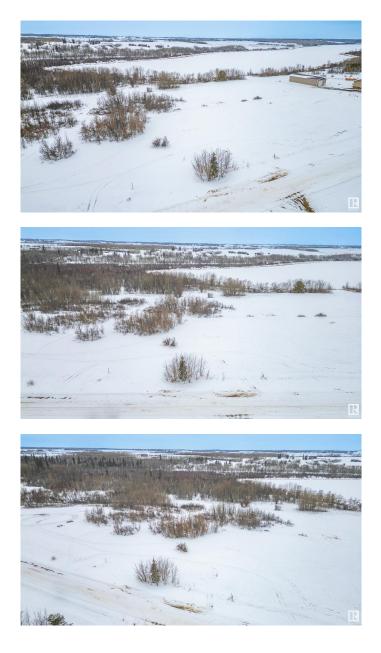

#### \$149,000

0 Bedroom, 0.00 Bathroom, Rural on 1.23 Acres

Lily Lake Estates\_MSTU, Rural Sturgeon County, AB

Build your DREAM HOME on this 1.23 acre parcel in the quiet Community of Lily Lake Estates. Enjoy paved roads into the development. This beautiful, level lot backs onto crown land which is adjacent to Lily Lake. This property provides a peaceful, country setting of living close to the water and the opportunity to enjoy non-motorized lake fun, with a quiet canoe or paddleboat on the water....this dream can be your reality, here in Lily Lake Estates! Find new amenties in Gibbons, only 13 min away- local grocery store, gas, restaurants, and Tim Hortons! As well as, schools, medical, dental, banks, and more. A convenient commute to Fort Sask, Edmonton and St. Albert.