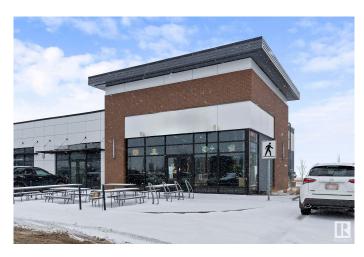

## \$300,000

0 Bedroom, 0.00 Bathroom, Business on 0.00 Acres

Chappelle Area, Edmonton, AB

This is your chance to own a brand-new restaurant and bar in one of Edmonton's thriving neighbourhoods. W/ a modern design & cozy atmosphere, this turnkey property is ready for immediate operationâ€"no renovations needed. New Build: Freshly constructed with the latest in restaurant & bar design State-of-the-Art Kitchen: Fully equipped w/ brand-new, high-end appliances Modern Design: Sleek interior with stylish finishes for a welcoming ambiance Cozy Atmosphere: Thoughtful layout offering a warm environment for guests Fully Stocked Bar: Includes beer taps, spirits, wine, and mixers Ample Seating: Comfortable options for intimate or larger gatherings Prime Location: High-traffic area with excellent visibility in South Edmonton Turnkey Operation: Fully operational w/ all furniture, fixtures & equipment included Perfect for an experienced operator or entrepreneur looking to make their mark. Don't miss this opportunity to own a new, fully equipped restaurant and bar at a fraction of the build cost!

Built in 2024

## **Community Information**

| Address     | N/A            |
|-------------|----------------|
| Area        | Edmonton       |
| Subdivision | Chappelle Area |
| City        | Edmonton       |
| County      | ALBERTA        |
| Province    | AB             |
| Postal Code | T6W 4V4        |