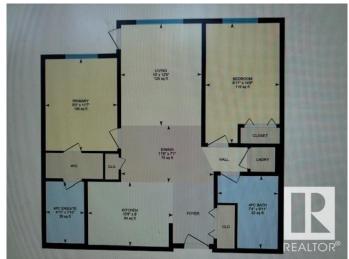

#### \$199.900

2 Bedroom, 2.00 Bathroom, 764 sqft Condo / Townhouse on 0.00 Acres

Ambleside, Edmonton, AB

Great 2 bedroom, 2 Bathroom, Top Floor Apt. Condo in Ambleside with an Underground Heated Parking Stall, Fitness Centre, In-Suite Laundry. The complex is called "Infusion." Super location in walking distance to just about everything a person would possibly need. Great access to the Henday as well. This bright and cheery unit is in pristine condition with brand new Flooring, Paint, Appliances and more. A Balcony complements this turn key property! Heat, Water, Sewer, Parking all included in the Low Condo Fees. Come see...