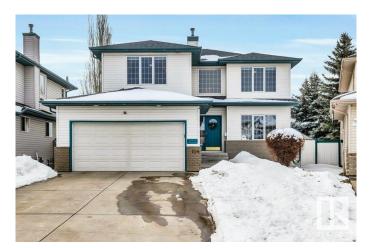

# \$639,000 - 124 Dechene Road, Edmonton

MLS® #E4428965

#### \$639,000

5 Bedroom, 3.50 Bathroom, 2,210 sqft Single Family on 0.00 Acres

Dechene, Edmonton, AB

Rare Find in a Prime Location! This beautifully maintained 5-bedroom home is a true gem, offering four spacious bedrooms upstairsâ€"a rare and sought-after feature! The main floor den is perfect for a home office or study space, while the fully finished basement boasts a fifth bedroom, large rec room, full bath, and a generous storage room. Recent updates include a new roof (2022) and fresh paint, ensuring a move-in-ready experience. Long-term owners have lovingly cared for this home, and it shows in every detail. Enjoy air conditioning for those warm summer days and an extended drivewayâ€"ideal for parking an RV while you pack for your next adventure.Nestled in a quiet cul-de-sac with fantastic neighbors, this home is within walking distance to all school options, local shopping, and Tim Hortons! Don't miss your chance to own this rare and well-loved property.