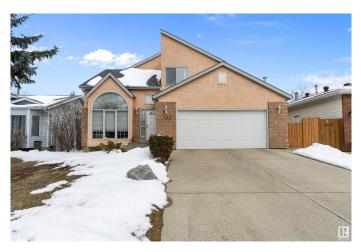

#### \$594,999

6 Bedroom, 3.50 Bathroom, 2,481 sqft Single Family on 0.00 Acres

Aldergrove, Edmonton, AB

Location, Location, Location! Just steps from West Edmonton Mall and all major amenities, this spacious 2-storey home in Aldergrove offers incredible living space for growing families! The main floor features a bright foyer with vaulted ceilings, formal living and dining areas, a large kitchen with ample cabinetry, walk-in pantry, island, and a cozy breakfast nook that opens to a sunken family room. Also on the main floor: a bedroom, full bathroom ideal for elderly family members or guests, and access to the deck and backyardâ€"perfect for entertaining. Upstairs offers an open-to-below bonus room, huge primary bedroom with a massive walk-in closet and ensuite full bathroom, along with two additional bedrooms and another full bathroom. The FULLY FINISHED BASEMENT includes 2 additional bedrooms, a full bathroom, large rec room, and laundry. Oversized double attached garage, fresh paint throughout.