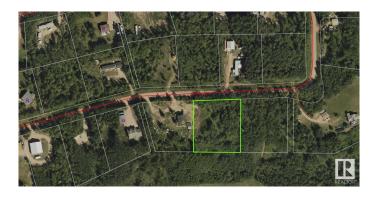

#### \$33,000

0 Bedroom, 0.00 Bathroom, Rural on 1.15 Acres

Perch Lake, Rural St. Paul County, AB

1.15 Acres | Perch Lake, St. Paul County Affordable country getaway! This spacious 1.15-acre bare lot near Perch Lake offers a great opportunity to build your dream cabin or set up a seasonal retreat. Backing onto scenic trails with access to endless outdoor recreation, this property is surrounded by lakes and natural beauty. With plenty of space and privacy, it's the perfect blank canvas for your next project.