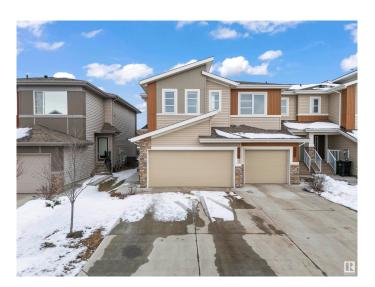

### \$469.000

3 Bedroom, 2.50 Bathroom, 1,542 sqft Single Family on 0.00 Acres

Cavanagh, Edmonton, AB

Located in the vibrant community of Cavanagh in SW Edmonton, this former Sterling Showhome is a beautifully maintained half-duplex offering 1,542 sq ft of thoughtfully designed living space. Built in 2020, it features 3 bedrooms, 2.5 bathrooms, and an open-concept main floor with stylish finishes, including vinyl plank and tile flooring. The upper level includes a convenient laundry room and a spacious primary suite with a 5-piece ensuite. The home also offers an unfinished basement for future development and a double attached garage. Situated on a west-facing lot and close to schools, shopping, and major roadways, this home blends comfort, quality, and location.

#### **Essential Information**

MLS® # E4429146 Price \$469,000

Bedrooms 3

Bathrooms 2.50

Full Baths 2

Half Baths 1

Square Footage 1,542

Acres 0.00

Year Built 2020

Type Single Family
Sub-Type Half Duplex
Style 2 Storey
Status Active