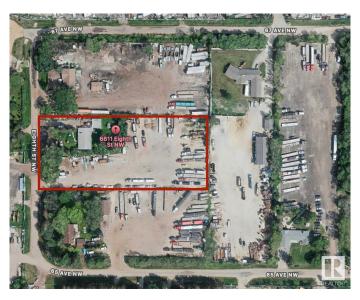

# \$1,790,000 - 6611 8 Street, Edmonton

MLS® #E4429179

### \$1,790,000

0 Bedroom, 0.00 Bathroom, Industrial on 0.00 Acres

Maple Ridge Industrial, Edmonton, AB

- Beautifully updated bungalow with refinished hardwood floors, roll shutters & cozy fireplace - High-efficiency furnace with HEPA filter for superior air quality - Paved asphalt driveway for added convenience - Zoned DC1 – Ideal for future industrial/commercial development & Strategic location – Quick access to Anthony Henday & Sherwood Park freeways - House is currently being rented out and is generating income. - 2.47 acres of land currently being used as a truck yard Whether you're looking for a great home, investment property, or future development site, this one has it all! Don't miss out on this fantastic deal!

# **Community Information**

Address

6611 8 Street

| Area        | Edmonton               |
|-------------|------------------------|
| Subdivision | Maple Ridge Industrial |
| City        | Edmonton               |
| County      | ALBERTA                |
| Province    | AB                     |
| Postal Code | T6P 1R9                |