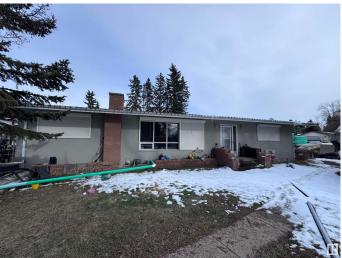

### \$1,790,000

0 Bedroom, 0.00 Bathroom, Industrial on 0.00 Acres

Maple Ridge Industrial, Edmonton, AB

- Beautifully updated bungalow with refinished hardwood floors, roll shutters & cozy fireplace - High-efficiency furnace with HEPA filter for superior air quality - Paved asphalt driveway for added convenience - Zoned DC1 – Ideal for future industrial/commercial development & Strategic location – Quick access to Anthony Henday & Sherwood Park freeways - House is currently being rented out and is generating income. - 2.47 acres of land currently being used as a truck yard Whether you're looking for a great home, investment property, or future development site, this one has it all! Don't miss out on this fantastic deal!

Built in 1962