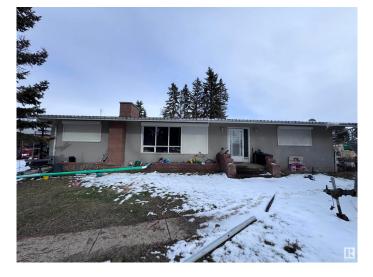

### \$1,790,000

0 Bedroom, 0.00 Bathroom, Industrial on 0.00 Acres

Maple Ridge Industrial, Edmonton, AB

- Beautifully updated bungalow with refinished hardwood floors, roll shutters & cozy fireplace - High-efficiency furnace with HEPA filter for superior air quality - Paved asphalt driveway for added convenience - Zoned DC1 – Ideal for future industrial/commercial development & Strategic location – Quick access to Anthony Henday & Sherwood Park freeways - House is currently being rented out and is generating income. - 2.47 acres of land currently being used as a truck yard Whether you're looking for a great home, investment property, or future development site, this one has it all! Don't miss out on this fantastic deal!

Built in 1962