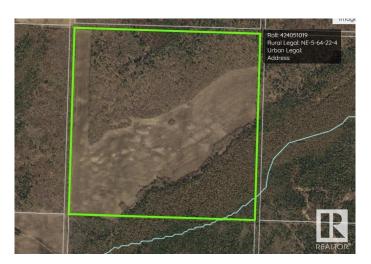

## \$320,000

0 Bedroom, 0.00 Bathroom, Rural on 156.04 Acres

None, Rural Athabasca County, AB

Fantastic opportunity 156.04 acre parcel of Land in the County of Athabasca. The property is about 25 min to Athabasca. This is a rare property boarding crown land to the west & south of the property. Very quite and great for hunting, quadding and just enjoying nature. The property is has approximately 66% bush and the rest is open. A must see.

# **Community Information**

Address 225002 Twp Rd 640

Area Rural Athabasca County

Subdivision None

City Rural Athabasca County

County ALBERTA

Province AB

Postal Code T0G 1T0