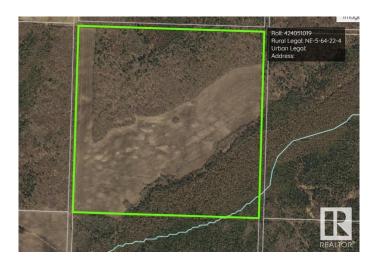

#### \$380,000

0 Bedroom, 0.00 Bathroom, Rural on 157.01 Acres

None, Rural Athabasca County, AB

Fantastic opportunity 157.01 acre parcel of Land in the County of Athabasca. The property is about 25 min to Athabasca. This is a rare property boarding crown land to the east & north of the property. Very quite and great for hunting, quadding and just enjoying nature. The property is has approximately 50% bush and the rest is yard, and open land. There is a older home on the property as well. A must see.

## **Community Information**

Address 225002 Twp Rd 640

Area Rural Athabasca County

Subdivision None

City Rural Athabasca County

County ALBERTA

Province AB

Postal Code T0G 1T0