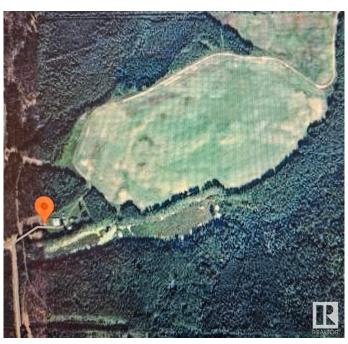

#### \$380,000

0 Bedroom, 0.00 Bathroom, Rural on 157.01 Acres

None, Rural Athabasca County, AB

Fantastic opportunity 157.01 acre parcel of Land in the County of Athabasca. The property is about 25 min to Athabasca. This is a rare property boarding crown land to the east & north of the property. Very quite and great for hunting, quadding and just enjoying nature. The property is has approximately 50% bush and the rest is yard, and open land. There is a older home on the property as well. A must see.