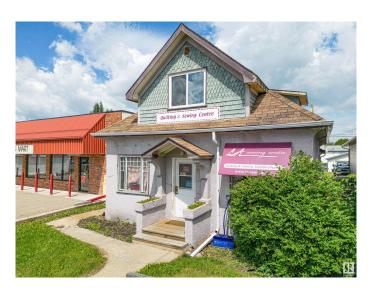

# \$135,000 - 5028 50 Avenue, Lamont

MLS® #E4429341

### \$135,000

0 Bedroom, 0.00 Bathroom, Retail on 0.00 Acres

Lamont, Lamont, AB

A hidden gem in the heart of Lamont, this property is ideal for an entrepreneur seeking to expand into a physical retail space or continue a legacy. Featuring an elegant and organized layout, it's a delight to browse through the store's sections. With updated flooring, good lighting, and ample shelving, it's ready to showcase a wide range of products. The building includes a bathroom for both patrons and staff, and the open upper level offers flexible use as additional retail, office, or work space. The lot allows for rear parking and prime visibility across from a main street intersection. A single-car garage, accessible via the back alley, provides extra storage. Located in charming Lamont, this thriving business attracts locals and visitors alike. Lamont boasts small-town appeal with picturesque streets, friendly residents, and a vibrant community that serves the broader area.