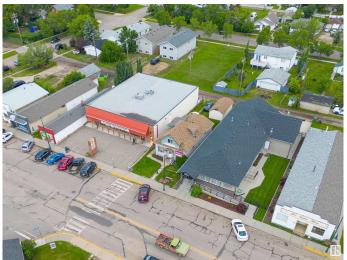

### \$135,000

0 Bedroom, 0.00 Bathroom, Retail on 0.00 Acres

Lamont, Lamont, AB

A hidden gem in the heart of Lamont, this property is ideal for an entrepreneur seeking to expand into a physical retail space or continue a legacy. Featuring an elegant and organized layout, it's a delight to browse through the store's sections. With updated flooring, good lighting, and ample shelving, it's ready to showcase a wide range of products. The building includes a bathroom for both patrons and staff, and the open upper level offers flexible use as additional retail, office, or work space. The lot allows for rear parking and prime visibility across from a main street intersection. A single-car garage, accessible via the back alley, provides extra storage. Located in charming Lamont, this thriving business attracts locals and visitors alike. Lamont boasts small-town appeal with picturesque streets, friendly residents, and a vibrant community that serves the broader area.

## **Community Information**

Address 5028 50 Avenue

Area Lamont
Subdivision Lamont
City Lamont
County ALBERTA

Province AB

Postal Code T0B 2R0