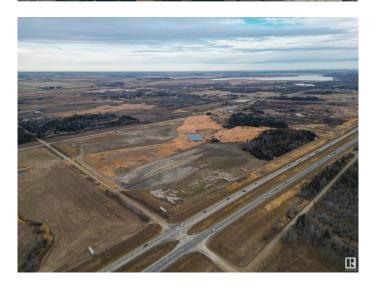

## \$7,500,000

0 Bedroom, 0.00 Bathroom, Rural on 118.99 Acres

None, Rural Parkland County, AB

Unlock the potential of this expansive 119+/acre parcel, strategically located on the east side of Spruce Grove at a high-visibility location at the corner of Highway 16 (Yellowhead) and Atim Road (Rge Rd 270). Zoned HC - Highway Commercial District. This bare land offers a rare opportunity for developers, investors, or businesses looking to establish a presence in a rapidly growing area just 15 minutes from the west end of Edmonton. Currently utilized as farmland, this unserviced lot is a blank canvas ready for your vision. The 119+/- acres consists of mostly flat, open land with approximately 50 acres of treed land, providing flexibility for a variety of commercial developments. Municipal water line at Hwy 44, sewer line on north side of property at TWP Rd 532A, gas line runs north to south through the property.