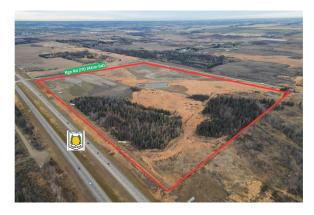

## \$7,500,000

0 Bedroom, 0.00 Bathroom, Rural on 118.99 Acres

None, Rural Parkland County, AB

Unlock the potential of this expansive 119+/acre parcel, strategically located on the east side of Spruce Grove at a high-visibility location at the corner of Highway 16 (Yellowhead) and Atim Road (Rge Rd 270). Zoned HC - Highway Commercial District. This bare land offers a rare opportunity for developers, investors, or businesses looking to establish a presence in a rapidly growing area just 15 minutes from the west end of Edmonton. Currently utilized as farmland, this unserviced lot is a blank canvas ready for your vision. The 119+/- acres consists of mostly flat, open land with approximately 50 acres of treed land, providing flexibility for a variety of commercial developments. Municipal water line at Hwy 44, sewer line on north side of property at TWP Rd 532A, gas line runs north to south through the property.