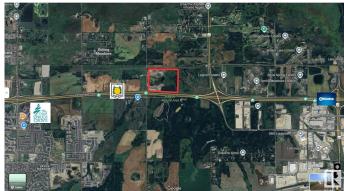

## \$7,500,000

0 Bedroom, 0.00 Bathroom, Rural on 118.99 Acres

None, Rural Parkland County, AB

Unlock the potential of this expansive 119+/acre parcel, strategically located on the east side of Spruce Grove at a high-visibility location at the corner of Highway 16 (Yellowhead) and Atim Road (Rge Rd 270). Zoned HC - Highway Commercial District. This bare land offers a rare opportunity for developers, investors, or businesses looking to establish a presence in a rapidly growing area just 15 minutes from the west end of Edmonton. Currently utilized as farmland, this unserviced lot is a blank canvas ready for your vision. The 119+/- acres consists of mostly flat, open land with approximately 50 acres of treed land, providing flexibility for a variety of commercial developments. Municipal water line at Hwy 44, sewer line on north side of property at TWP Rd 532A, gas line runs north to south through the property.