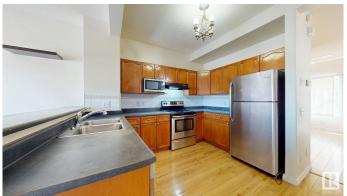

### \$359,900

3 Bedroom, 1.50 Bathroom, 1,242 sqft Single Family on 0.00 Acres

Canon Ridge, Edmonton, AB

No Condo fee- This Single family house gives you freedom to Park all your toys at the back or Front of the house. Facing to no House this beautiful nest has welcoming living area ,Little privacy to kitchen and dining area. Patio door leading to the deck and huge backyard. Use your imagination and love to develop Basement or build a double car garage.Upper floor has 3 Good size bedrooms and 4 piece bathroom.Easy access to the Yellowhead,victoria Trail, Rundle Park and other walking trails

#### Interior

Appliances Dishwasher-Built-In, Dryer, Refrigerator, Stove-Electric, Washer

Heating Forced Air-1, Natural Gas

Stories 2

Has Basement Yes

Basement Full, Unfinished