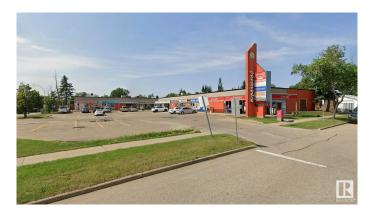

#### \$0

0 Bedroom, 0.00 Bathroom, Retail on 0.00 Acres

Minchau, Edmonton, AB

Opportunity to lease a fully built out retail/office bay located in the Mill Woods area. Situated within the Elite Center Aspenwood Plaza, this 1,139 sq.ft.± space is ideal for medical, dental, or other professional service providers. This unit is designed with four private offices, a reception area, two washrooms and a dedicated lunch room. Plumbing rough-ins are installed in each room, allowing for a seamless conversion. The Plaza features a diverse tenant mix, including a pharmacy, day care, bakery, hair salon and convenience store, providing steady foot traffic and community engagement. Pylon signage is also available for maximum visibility.

## **Community Information**

| Address | 4420 36 Avenue |
|---------|----------------|
| Area    | Edmonton       |

| Subdivision | Minchau  |
|-------------|----------|
| City        | Edmonton |
| County      | ALBERTA  |
| Province    | AB       |
| Postal Code | T6L 3S1  |