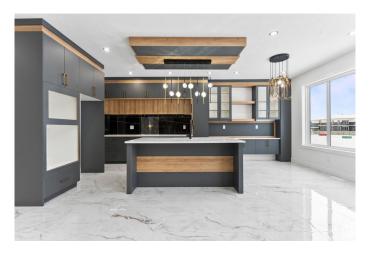

## \$689,000

5 Bedroom, 4.00 Bathroom, 2,420 sqft Rural on 0.06 Acres

Irvin Creek, Rural Leduc County, AB

Experience modern living with a touch of rural charm in this stunning home! Designed for comfort and convenience, this home features a primary bedroom with a luxurious 5-piece ensuite, an upper-floor laundry, and a spacious main floor with a living room, dining room, great room, den, mudroom, and both a main and spice kitchenâ€"perfect for entertaining. The double detached garage, durable vinyl exterior, and full unfinished basement offer endless potential. Stay cozy year-round with natural gas heating and enjoy the ease of municipal services. Conveniently located minutes from schools, shopping, and playgrounds, this home blends tranquility with urban access.

**Amenities** 

Features See Remarks

Interior

Interior Features ensuite bathroom

Heating Forced Air-1, Natural Gas

Stories 2

Has Basement Yes

Basement Full, Unfinished