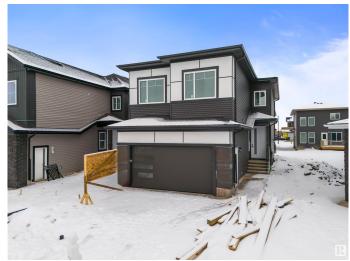

## \$689,000

5 Bedroom, 4.00 Bathroom, 2,420 sqft Rural on 0.06 Acres

Irvin Creek, Rural Leduc County, AB

Experience modern living with a touch of rural charm in this stunning home! Designed for comfort and convenience, this home features a primary bedroom with a luxurious 5-piece ensuite, an upper-floor laundry, and a spacious main floor with a living room, dining room, great room, den, mudroom, and both a main and spice kitchenâ€"perfect for entertaining. The double detached garage, durable vinyl exterior, and full unfinished basement offer endless potential. Stay cozy year-round with natural gas heating and enjoy the ease of municipal services. Conveniently located minutes from schools, shopping, and playgrounds, this home blends tranquility with urban access.

**Exterior** 

Exterior Wood

Exterior Features Playground Nearby, Schools, Shopping Nearby

Construction Wood

Foundation Concrete Perimeter