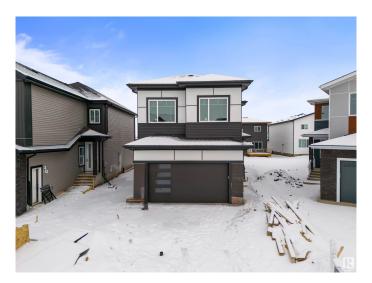

## \$689,000

5 Bedroom, 4.00 Bathroom, 2,420 sqft Rural on 0.06 Acres

Irvin Creek, Rural Leduc County, AB

Experience modern living with a touch of rural charm in this stunning home! Designed for comfort and convenience, this home features a primary bedroom with a luxurious 5-piece ensuite, an upper-floor laundry, and a spacious main floor with a living room, dining room, great room, den, mudroom, and both a main and spice kitchenâ€"perfect for entertaining. The double detached garage, durable vinyl exterior, and full unfinished basement offer endless potential. Stay cozy year-round with natural gas heating and enjoy the ease of municipal services. Conveniently located minutes from schools, shopping, and playgrounds, this home blends tranquility with urban access.

#### **Essential Information**

MLS® # E4429708 Price \$689,000

Bedrooms 5

Bathrooms 4.00

Full Baths 4

Square Footage 2,420

Acres 0.06

Year Built 2025

**Exterior** 

Exterior Wood

Exterior Features Playground Nearby, Schools, Shopping Nearby

Construction Wood

Foundation Concrete Perimeter