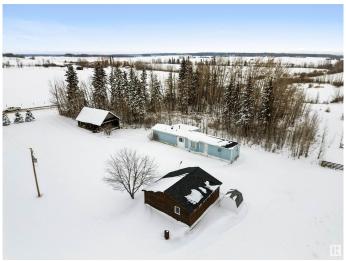

### \$289,900

3 Bedroom, 2.00 Bathroom, 1,311 sqft Rural on 4.59 Acres

None, Rural Yellowhead, AB

Looking for an affordable acreage with endless potential? This 4.59 acre parcel of land offers a unique opportunity for those seeking rural tranquility. The home has been well maintained and offers lots of natural light. Upgrades in the home include a new electric hot water tank, newer furnace, and new shingles. Double garage has a concrete floor, is insulated and has its own electrical box for power. The dugout/pond is spring fed and ready for fish! Toboggan hill is a huge bonus in the winter. Other features on this property include a fire pit area, flower beds, old log house used for storage, storage shed, new septic tank lid, and mature trees. Ready to develop your own private retreat! Conveniently located only 3KM off of HWY 16.