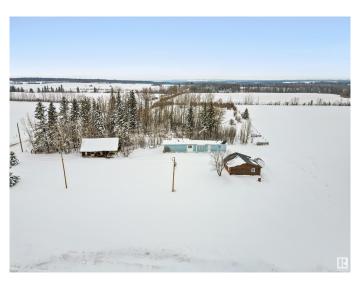

### \$289,900

3 Bedroom, 2.00 Bathroom, 1,311 sqft Rural on 4.59 Acres

None, Rural Yellowhead, AB

Looking for an affordable acreage with endless potential? This 4.59 acre parcel of land offers a unique opportunity for those seeking rural tranquility. The home has been well maintained and offers lots of natural light. Upgrades in the home include a new electric hot water tank, newer furnace, and new shingles. Double garage has a concrete floor, is insulated and has its own electrical box for power. The dugout/pond is spring fed and ready for fish! Toboggan hill is a huge bonus in the winter. Other features on this property include a fire pit area, flower beds, old log house used for storage, storage shed, new septic tank lid, and mature trees. Ready to develop your own private retreat! Conveniently located only 3KM off of HWY 16.