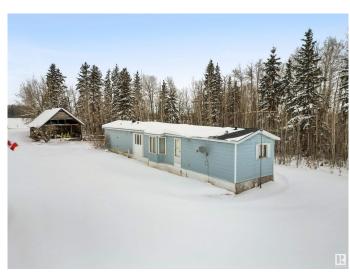

### \$289,900

3 Bedroom, 2.00 Bathroom, 1,311 sqft Rural on 4.59 Acres

None, Rural Yellowhead, AB

Looking for an affordable acreage with endless potential? This 4.59 acre parcel of land offers a unique opportunity for those seeking rural tranquility. The home has been well maintained and offers lots of natural light. Upgrades in the home include a new electric hot water tank, newer furnace, and new shingles. Double garage has a concrete floor, is insulated and has its own electrical box for power. The dugout/pond is spring fed and ready for fish! Toboggan hill is a huge bonus in the winter. Other features on this property include a fire pit area, flower beds, old log house used for storage, storage shed, new septic tank lid, and mature trees. Ready to develop your own private retreat! Conveniently located only 3KM off of HWY 16.