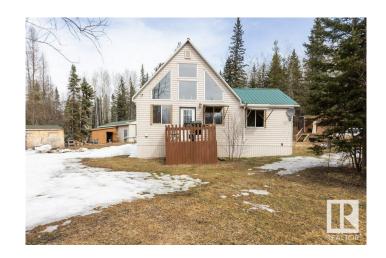

## \$219,000

2 Bedroom, 1.00 Bathroom, 1,061 sqft Rural on 6.16 Acres

None, Rural Athabasca County, AB

RECREATION DREAM! 6.16 private mostly treed acres located north of Rochester. 2008 stick built 1060 sq ft 2 bedroom cottage. Home consists of rear porch which houses mechanical, south facing living room with wood pellet stove & door to front deck. Bright kitchen & dining space with white appliances & windows on 3 sides. Down the hall you will find storage space, 3 pce bath, bedroom & laundry area. Large upper primary bedroom loft with access to balcony. Outside there is plenty of storage with 720 sq ft shop and storage lean to. Shop has concrete floor & is insulated. Smaller storage shed, solar system shed (solar system not currently functioning), fire pit with shelter & entertaining area, etc. Property has trails through the trees and is adjacent to the old railway track line (now used for atving). Property is a wildlife haven! Enjoy the sound of the rain on the tin roof & the frogs in the spring time & watch the fireflys, deer, & moose from your living room window.