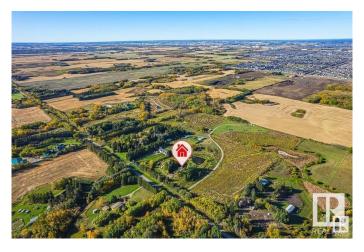

### \$3,800,000

0 Bedroom, 0.00 Bathroom, Land Commercial on 0.00 Acres

Meltwater, Edmonton, AB

VERY RARE OFFERING! 19.9 ACRES OF VERY ATTRACTIVE RE-DEVELOPMENT LAND LOCATED ONE MINUTE SOUTH OF THE NEW SOUTH EDMONTON CHARLESWORTH NEIGHBOURHOOD! This is a great opportunity for the new owner of this beautiful parcel of land. The property boasts a WALK-OUT BI-LEVEL WITH 4 BEDROOMS AND WALK-OUT BASEMENT along with a large double attached garage. The land has been annexed by the City of Edmonton and it's currently zoned Agricultural/Transitional Zoning and the City will allow a NUMBER OF **DEVELOPMENTS ON THE SITE INCLUDING: RESIDENTIAL** REDEVELOPMENT, RELIGIOUS ASSEMBLIES, SPORTS FACILITIES, GREENHOUSES ETC. The permitted uses are discretionary and can be found on the City of Edmonton Website, Situated Close To All Amenities Ever Desired, DO NOT MISS OUT, **VIEW TODAY!!** 

## **Community Information**

Address 1450 34 Street

Area Edmonton
Subdivision Meltwater
City Edmonton
County ALBERTA

Province AB

Postal Code T6X 1A5