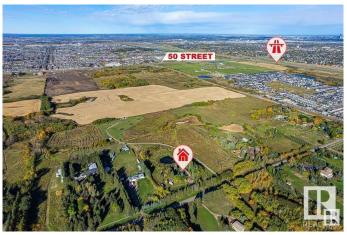

### \$3,800,000

0 Bedroom, 0.00 Bathroom, Land Commercial on 0.00 Acres

Meltwater, Edmonton, AB

VERY RARE OFFERING! 19.9 ACRES OF VERY ATTRACTIVE RE-DEVELOPMENT LAND LOCATED ONE MINUTE SOUTH OF THE NEW SOUTH EDMONTON CHARLESWORTH NEIGHBOURHOOD! This is a great opportunity for the new owner of this beautiful parcel of land. The property boasts a WALK-OUT BI-LEVEL WITH 4 BEDROOMS AND WALK-OUT BASEMENT along with a large double attached garage. The land has been annexed by the City of Edmonton and it's currently zoned Agricultural/Transitional Zoning and the City will allow a NUMBER OF **DEVELOPMENTS ON THE SITE INCLUDING: RESIDENTIAL** REDEVELOPMENT, RELIGIOUS ASSEMBLIES, SPORTS FACILITIES, GREENHOUSES ETC. The permitted uses are discretionary and can be found on the City of Edmonton Website, Situated Close To All Amenities Ever Desired, DO NOT MISS OUT, **VIEW TODAY!!** 

## **Community Information**

Address 1450 34 Street

Area Edmonton
Subdivision Meltwater
City Edmonton
County ALBERTA

Province AB

Postal Code T6X 1A5