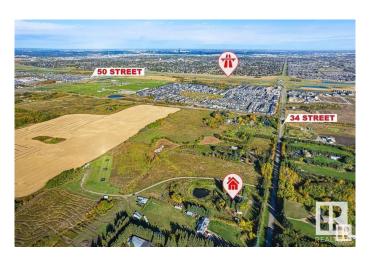

### \$3,800,000

0 Bedroom, 0.00 Bathroom, Land Commercial on 0.00 Acres

Meltwater, Edmonton, AB

VERY RARE OFFERING! 19.9 ACRES OF VERY ATTRACTIVE RE-DEVELOPMENT LAND LOCATED ONE MINUTE SOUTH OF THE NEW SOUTH EDMONTON CHARLESWORTH NEIGHBOURHOOD! This is a great opportunity for the new owner of this beautiful parcel of land. The property boasts a WALK-OUT BI-LEVEL WITH 4 BEDROOMS AND WALK-OUT BASEMENT along with a large double attached garage. The land has been annexed by the City of Edmonton and it's currently zoned Agricultural/Transitional Zoning and the City will allow a NUMBER OF **DEVELOPMENTS ON THE SITE INCLUDING: RESIDENTIAL** REDEVELOPMENT, RELIGIOUS ASSEMBLIES, SPORTS FACILITIES, GREENHOUSES ETC. The permitted uses are discretionary and can be found on the City of Edmonton Website, Situated Close To All Amenities Ever Desired, DO NOT MISS OUT, **VIEW TODAY!!** 

## **Community Information**

Address 1450 34 Street

Area Edmonton
Subdivision Meltwater
City Edmonton
County ALBERTA

Province AB

Postal Code T6X 1A5