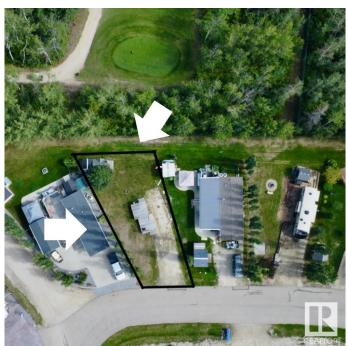

## **Community Information**

| Address     | 53207 A Hghway 31      |
|-------------|------------------------|
| Area        | Rural Parkland County  |
| Subdivision | The Meadows (Parkland) |
| City        | Rural Parkland County  |
| County      | ALBERTA                |
| Province    | AB                     |
| Postal Code | T0E 2B0                |
|             |                        |

## Exterior

Exterior Features Backs Onto Park/Trees, Flat Site, Gated Community, Golf Nearby, Landscaped, Not Fenced, Playground Nearby, Private Setting, Recreation Use