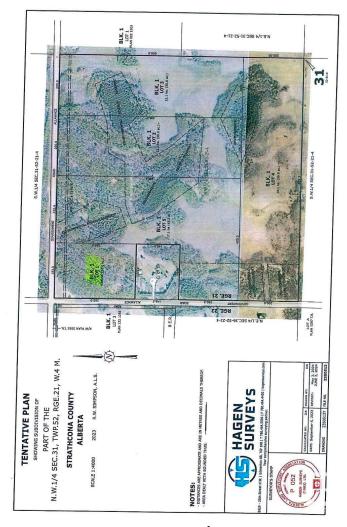

#### \$499,702

0 Bedroom, 0.00 Bathroom, Rural on 12.01 Acres

None, Rural Strathcona County, AB

CLOSE PROXIMITY TO ARDROSSAN AND SHERWOOD PARK!...BEAUTIFUL ROLLING LAND, TREED, PRIVATE SETTING...GREAT BUILDING SITE...APPROACHES PAID FOR, PAID TO LOT LINE...GAS AND POWER ADJACENT TO PROPERTY...VERY PRIVATE!

# **Community Information**

Address Rr 220 Twp Rd 530

Area Rural Strathcona County

Subdivision None

City Rural Strathcona County

County ALBERTA

Province AB

Postal Code T8A 6M8