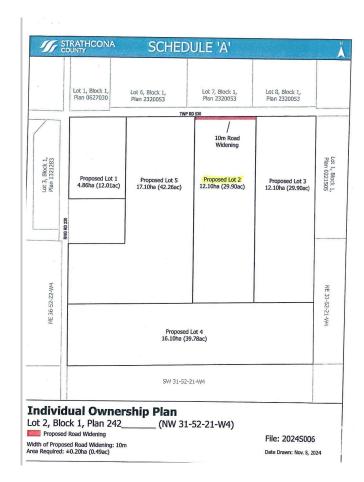

#### \$569,702

0 Bedroom, 0.00 Bathroom, Rural on 29.90 Acres

None, Rural Strathcona County, AB

CLOSE PROXIMITY TO ARDROSSAN AND SHERWOOD PARK!...BEAUTIFUL ROLLING LAND, TREED, PRIVATE SETTING...GREAT BUILDING SITE...APPROACHES PAID FOR, PAID TO LOT LINE...GAS AND POWER ADJACENT TO PROPERTY...VERY PRIVATE!

29.90

Type

Rural

Sub-Type

Vacant Lot/Land

Status

Active