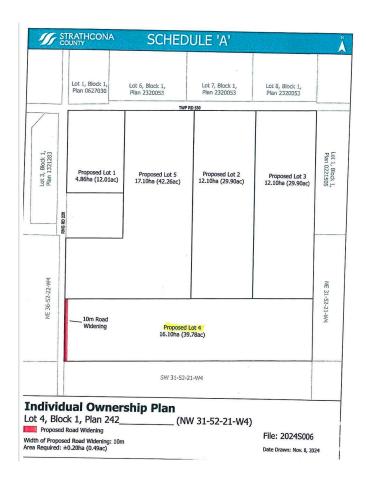

#### \$599,702

0 Bedroom, 0.00 Bathroom, Rural on 39.74 Acres

None, Rural Strathcona County, AB

CLOSE PROXIMITY TO ARDROSSAN AND SHERWOOD PARK!...BEAUTIFUL ROLLING LAND, TREED, PRIVATE SETTING...GREAT BUILDING SITE...APPROACHES PAID FOR, PAID TO LOT LINE...GAS AND POWER ADJACENT TO PROPERTY...VERY PRIVATE!

#### **Essential Information**

MLS® # E4429816

Price \$599,702

Bathrooms 0.00 Acres 39.74

Type Rural

Sub-Type Vacant Lot/Land

Status Active

### **Community Information**

Address Rr 220 Twp 530

Area Rural Strathcona County

Subdivision None

City Rural Strathcona County

County ALBERTA

Province AB

Postal Code T8A 6M8

#### **Exterior**

Exterior Features Private Setting, Rolling Land,

## **Additional Information**

Date Listed

April 9th, 2025

Days on Market

7

Zoning

Zone 80

DATA IS DEEMED RELIABLE BUT IS NOT GUARANTEED ACCURATE BY THE REDMONTON. COPYRIGHT 2025 BY THE REALTORS® ASSOCIATION OF RESERVED. Trademarks are owned or controlled by the Canadan Real Estate Associate professionals who are members of CREA (REALTOR®, REALTORS®) are provide (MLS®, Multiple Listing Service®)