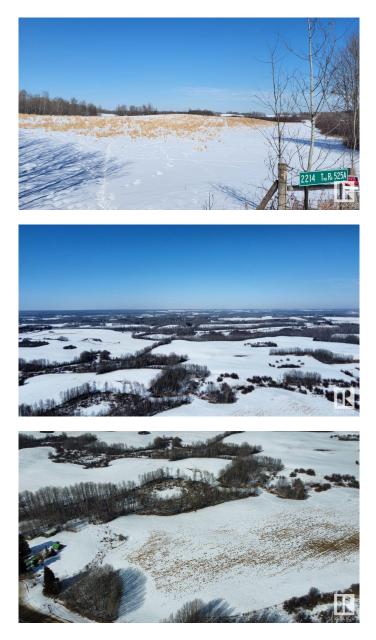

#### \$499,000

0 Bedroom, 0.00 Bathroom, Rural on 32.62 Acres

None, Rural Parkland County, AB

Gorgeous parcel of land with several building site options from flat to hilly land, ideal for building a walk out home. There are several groups of trees and 3 ponds throughout the property for added privacy. Located 4.8 km's south from Highway 16 and its a few minutes west of Stony Plain. Drive to work in West Edmonton in about 30 minutes. Close to several beautiful Lakes(Jackfish Lake), Wabamum Provincial lake & park, Alberta Beach, ect. Power and gas to the property line.

### Exterior

Exterior Features Backs Onto Park/Trees, Golf Nearby, Hillside, Private Setting, Rolling Land, Stream/Pond, Treed Lot, Partially Fenced