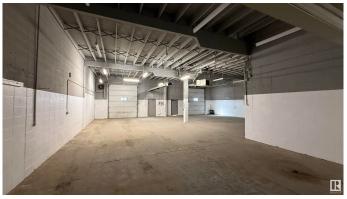

#### \$750,000

0 Bedroom, 0.00 Bathroom, Industrial on 0.00 Acres

Dominion Industrial, Edmonton, AB

Great 2 bay warehouse on separate titles 2000 sq.ft.each Fully open as one bay 4000 sq.ft.Nice front offices 14 feet overhead doors units 14829 and 14831 are for Sale Linc # for other unit is 003314919 There is no condo feesâ€IIn fact the billboard generates about \$16,000 per year . Billboard revenue pays for entire complex insurance There is Condo Association