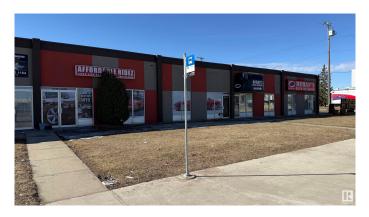

# \$750,000 - 14831 123 Avenue, Edmonton

MLS® #E4429874

#### \$750,000

0 Bedroom, 0.00 Bathroom, Industrial on 0.00 Acres

Dominion Industrial, Edmonton, AB

Great 2 bay warehouse on separate titles 2000 sq.ft.each Fully open as one bay 4000 sq.ft.Nice front offices 14 feet overhead doors units 14829 and 14831 are for Sale Linc # for other unit is 003314919 There is no condo feesâ€IIn fact the billboard generates about \$16,000 per year . Billboard revenue pays for entire complex insurance There is Condo Association