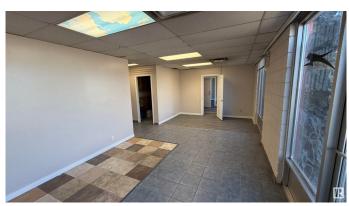

#### \$750,000

0 Bedroom, 0.00 Bathroom, Industrial on 0.00 Acres

Dominion Industrial, Edmonton, AB

Great 2 bay warehouse on separate titles 2000 sq.ft.each Fully open as one bay 4000 sq.ft.Nice front offices 14 feet overhead doors units 14829 and 14831 are for Sale Linc # for other unit is 003314919 There is no condo feesâ€IIn fact the billboard generates about \$16,000 per year . Billboard revenue pays for entire complex insurance There is Condo Association