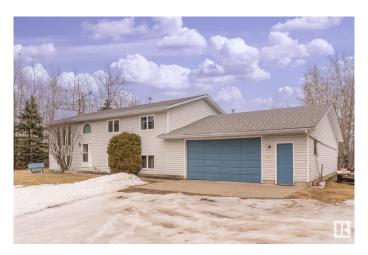

## \$560,000

4 Bedroom, 3.00 Bathroom, 1,370 sqft Rural on 3.26 Acres

Hill Side Park, Rural Strathcona County, AB

A VERY BRIGHT AND SUNNY BILEVEL HOME IN A GORGEOUS, PRIVATE, TREED SETTING JUST 1 MILE FROM THE NORTHERN BEAR GOLF COURSE, AND 15 MINUTES TO THE ANTHONEY HENDAY & SHERWOOD PARK, BOASTS 4 BEDROOMS, 3 BATHS, AND 2 GAS FIREPLACES. A VERY NICE FEATURE OF THE PROPERTY IS THE 28 X 36 HEATED GARAGE WITH DIRECT ACCESS TO THE LOWER LEVEL OF THE HOME WHERE A LARGE MUD ROOM IS LOCATED - A VERY NICE FEATURE IN THE COLDEST WINTER MONTHS. THERE WILL BE ALMOST DAILY VISITS FROM THE DEER THAT COME OUT OF THE 53 ACRES RESERVE PARCEL BEHIND. THERE ARE ALSO WALKING TRAILS THROUGH THE FOREST. AN **EXCELLENT FAMILY HOME IN A SUPER** PRIVATE SETTING.

Sub-Type Detached Single Family

Style Bi-Level

Status Active