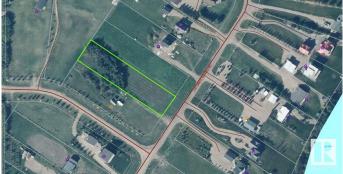

#### \$79,900

0 Bedroom, 0.00 Bathroom, Rural on 1.00 Acres

Lac Sante (Two Hills County), Rural Two Hills County, AB

Create Your Perfect Lakeside Escape Nestled in the serene community of Lac Sante Shores, this spacious 1-acre lot is ready for your dream retreat. Whether you're envisioning peaceful summer days with a cool drink in hand or cozy evenings around the campfire watching the sunset over the lake, this is the place to make lasting memories. With crystal-clear, spring-fed waters reaching depths of up to 80 feet, Lac Sante is a haven for water sports enthusiasts. Prefer dry land? You're just minutes away from Two Hills or St. Paul golf courses. Lake access is conveniently closeâ€"just a short stroll from the property. The lot comes with power and natural gas at the property line, giving you a head start on your plansâ€"whether it's a cabin or your future home. Don't miss your chance to own a slice of lake life. Summer is just around the corner!

## Exterior

Exterior Features Flat Site, Lake View, Level Land, No Through Road