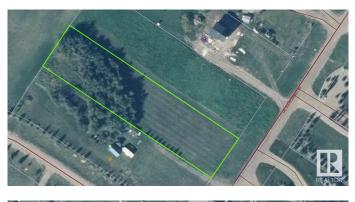

#### \$79,900

0 Bedroom, 0.00 Bathroom, Rural on 1.00 Acres

Lac Sante (Two Hills County), Rural Two Hills County, AB

Create Your Perfect Lakeside Escape Nestled in the serene community of Lac Sante Shores, this spacious 1-acre lot is ready for your dream retreat. Whether you're envisioning peaceful summer days with a cool drink in hand or cozy evenings around the campfire watching the sunset over the lake, this is the place to make lasting memories. With crystal-clear, spring-fed waters reaching depths of up to 80 feet, Lac Sante is a haven for water sports enthusiasts. Prefer dry land? You're just minutes away from Two Hills or St. Paul golf courses. Lake access is conveniently closeâ€"just a short stroll from the property. The lot comes with power and natural gas at the property line, giving you a head start on your plansâ€"whether it's a cabin or your future home. Don't miss your chance to own a slice of lake life. Summer is just around the corner!

## Exterior

Exterior Features Flat Site, Lake View, Level Land, No Through Road