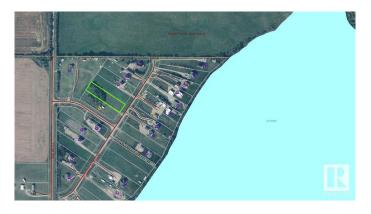

#### \$79,900

0 Bedroom, 0.00 Bathroom, Rural on 1.00 Acres

Lac Sante (Two Hills County), Rural Two Hills County, AB

Create Your Perfect Lakeside Escape Nestled in the serene community of Lac Sante Shores, this spacious 1-acre lot is ready for your dream retreat. Whether you're envisioning peaceful summer days with a cool drink in hand or cozy evenings around the campfire watching the sunset over the lake, this is the place to make lasting memories. With crystal-clear, spring-fed waters reaching depths of up to 80 feet, Lac Sante is a haven for water sports enthusiasts. Prefer dry land? You're just minutes away from Two Hills or St. Paul golf courses. Lake access is conveniently closeâ€"just a short stroll from the property. The lot comes with power and natural gas at the property line, giving you a head start on your plansâ€"whether it's a cabin or your future home. Don't miss your chance to own a slice of lake life. Summer is just around the corner!

## Exterior

Exterior Features Flat Site, Lake View, Level Land, No Through Road