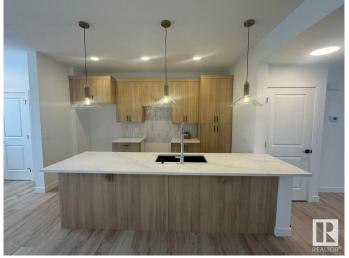

### \$2,545

3 Bedroom, 2.50 Bathroom, 1,450 sqft Rental on 0.00 Acres

Cambrian, Sherwood Park, AB

Welcome Home! Stunning Newly Built 3 Bedroom 2.5 Bathroom Duplex with Rear Detached Double Garage For Rent in the beautiful community of Cambrian, Sherwood Park. Spacious open-concept main floor features large living room, kitchen, half bathroom and dining area. Ample kitchen with plenty of counter tops and storage. Large Peninsula with quartz countertops. All appliances included. Upstairs, you'll find a laundry room, flex room and another full 4pc bathroom and the two extra bedrooms. Master bedroom complete with walk-in closet and ensuite bathroom. Perfect location in new family-friendly community. Tenant pays all utilities. Pets subject to approval.