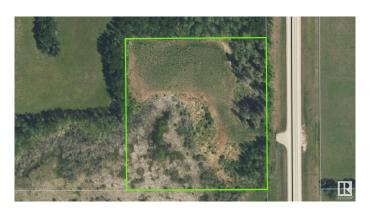

### \$39,900

0 Bedroom, 0.00 Bathroom, Rural on 4.65 Acres

None, Rural Bonnyville M.D., AB

4.65 acre building spot is looking for someone to build their forever home! Quick access to Oilfields and centrally located between Cold Lake and Bonnyville makes for a quick commute.