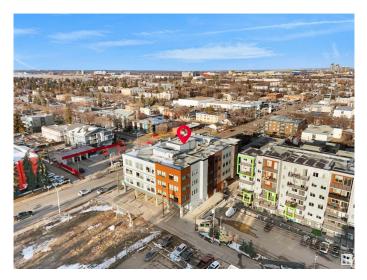

## \$1,749,600

0 Bedroom, 0.00 Bathroom, Retail on 0.00 Acres

Queen Mary Park, Edmonton, AB

Positioned near Unity Square and the Brewery District, Vibe Professional Centre combines striking modern design with functional flexibility. With abundant natural light, great signage potential, and free parking, this location supports a wide range of business uses. Now available for lease or for purchase, this property presents an excellent owner-user opportunity. Secure your own space while benefiting from rental income generated by existing tenancies — a smart way to offset your mortgage and build equity over time. Own and operate in one of Edmonton's most vibrant and growing areas.

## **Community Information**

| Address | 11611 107 |
|---------|-----------|
| Area    | Edmonton  |

| Subdivision | Queen Mary Park |
|-------------|-----------------|
| City        | Edmonton        |
| County      | ALBERTA         |
| Province    | AB              |
| Postal Code | T5H 0P9         |
|             |                 |