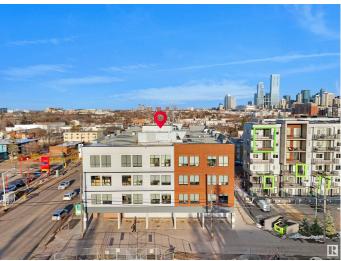

## \$1,749,600

0 Bedroom, 0.00 Bathroom, Retail on 0.00 Acres

Queen Mary Park, Edmonton, AB

Positioned near Unity Square and the Brewery District, Vibe Professional Centre combines striking modern design with functional flexibility. With abundant natural light, great signage potential, and free parking, this location supports a wide range of business uses. Now available for lease or for purchase, this property presents an excellent owner-user opportunity. Secure your own space while benefiting from rental income generated by existing tenancies — a smart way to offset your mortgage and build equity over time. Own and operate in one of Edmonton's most vibrant and growing areas.

## **Community Information**

| Address | 11611 107 |
|---------|-----------|
| Area    | Edmonton  |

| Subdivision | Queen Mary Park |
|-------------|-----------------|
| City        | Edmonton        |
| County      | ALBERTA         |
| Province    | AB              |
| Postal Code | T5H 0P9         |
|             |                 |