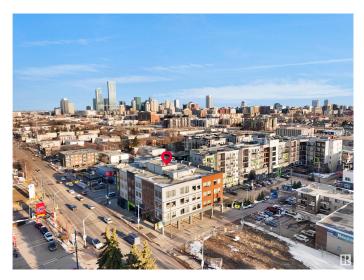

## \$1,749,600

0 Bedroom, 0.00 Bathroom, Retail on 0.00 Acres

Queen Mary Park, Edmonton, AB

Positioned near Unity Square and the Brewery District, Vibe Professional Centre combines striking modern design with functional flexibility. With abundant natural light, great signage potential, and free parking, this location supports a wide range of business uses. Now available for lease or for purchase, this property presents an excellent owner-user opportunity. Secure your own space while benefiting from rental income generated by existing tenancies — a smart way to offset your mortgage and build equity over time. Own and operate in one of Edmonton's most vibrant and growing areas.

## **Community Information**

| Address | 11611 107 |
|---------|-----------|
| Area    | Edmonton  |

| Subdivision | Queen Mary Park |
|-------------|-----------------|
| City        | Edmonton        |
| County      | ALBERTA         |
| Province    | AB              |
| Postal Code | T5H 0P9         |
|             |                 |