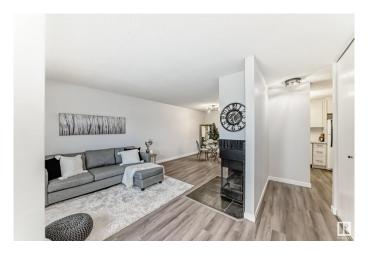

### \$185,000

2 Bedroom, 1.00 Bathroom, 893 sqft Condo / Townhouse on 0.00 Acres

Skyrattler, Edmonton, AB

HOME SWEET HOME! Welcome home to this BEAUTIFUL and BRIGHT upper floor carriage condo in Skyrattler! Move-in ready with a well-sized living and dining room with wood-burning fireplace and a GORGEOUS BRAND-NEW kitchen with walk-in pantry. Down the hall is in-suite laundry, a LARGE primary bedroom with HUGE walk-in closet and access to the BEAUTIFUL 3-piece bathroom plus an additional bedroom. Enjoy a coffee on your large front deck that gets sunshine all day long. Secure outdoor storage and parking right in front. Great location close to all major amenities, century park LRT, Anthony Henday and Calgary Trail. Professionally managed with low condo fees

#### Interior

Appliances Dishwasher-Built-In, Dryer, Refrigerator, Stove-Electric, Washer

Heating Forced Air-1, Natural Gas

Fireplaces Corner

Stories 1

Has Basement Yes

Basement None, No Basement