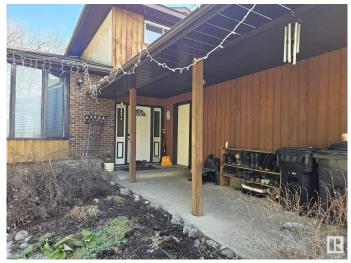

#### \$475,000

4 Bedroom, 2.00 Bathroom, 2,058 sqft Rural on 2.99 Acres

Fairway Meadows, Rural Brazeau County, AB

You cannot beat this location! This 2058sqft 1 and a half story split level bungalow has endless potential! Situated on a stunning 2.99 acre parcel only 7 minutes north of Drayton Valley! The main level offers a large living room thatâ€<sup>™</sup>s brightly lit with a bay window, a large dining room & a functional kitchen that leads down into a second family room boasting a stone wood-burning fire place and access to the large east facing patio. Finishing off the main floor is a bedroom, laundry space, and a two-piece bath. The upper floor has a large primary bedroom w/ a 2-piece ensuite, two more good sized bedrooms and a 4-piece bathroom. The home has a half basement w/ a huge crawl space for storage and a wood burning stove. Windows on the upper floor are vinyl, new high efficiency furnace(2022), newer garage door(2014). Finishing off the property is a 35 X 48 Quonset! With some maintenance and upgrades this property has great potential to be a fantastic acreage for a growing family! Home is sold AS IS.

### Amenities

Features Crawl Space, Patio, Vinyl Windows, See Remarks