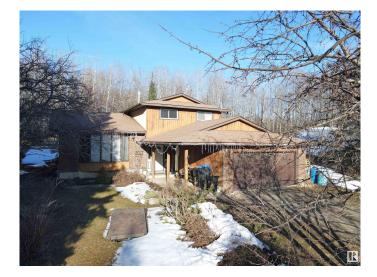

#### \$475,000

4 Bedroom, 2.00 Bathroom, 2,058 sqft Rural on 2.99 Acres

Fairway Meadows, Rural Brazeau County, AB

You cannot beat this location! This 2058sqft 1 and a half story split level bungalow has endless potential! Situated on a stunning 2.99 acre parcel only 7 minutes north of Drayton Valley! The main level offers a large living room thatâ€<sup>™</sup>s brightly lit with a bay window, a large dining room & a functional kitchen that leads down into a second family room boasting a stone wood-burning fire place and access to the large east facing patio. Finishing off the main floor is a bedroom, laundry space, and a two-piece bath. The upper floor has a large primary bedroom w/ a 2-piece ensuite, two more good sized bedrooms and a 4-piece bathroom. The home has a half basement w/ a huge crawl space for storage and a wood burning stove. Windows on the upper floor are vinyl, new high efficiency furnace(2022), newer garage door(2014). Finishing off the property is a 35 X 48 Quonset! With some maintenance and upgrades this property has great potential to be a fantastic acreage for a growing family! Home is sold AS IS.

## Exterior

| Exterior          | Wood                                                                                |
|-------------------|-------------------------------------------------------------------------------------|
| Exterior Features | Corner Lot, Fruit Trees/Shrubs, Landscaped, Private Setting, Treed Lot, See Remarks |
| Construction      | Wood                                                                                |
| Foundation        | Concrete Perimeter                                                                  |