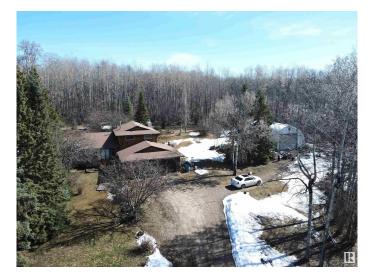

#### \$475,000

4 Bedroom, 2.00 Bathroom, 2,058 sqft Rural on 2.99 Acres

Fairway Meadows, Rural Brazeau County, AB

You cannot beat this location! This 2058sqft 1 and a half story split level bungalow has endless potential! Situated on a stunning 2.99 acre parcel only 7 minutes north of Drayton Valley! The main level offers a large living room thatâ€<sup>™</sup>s brightly lit with a bay window, a large dining room & a functional kitchen that leads down into a second family room boasting a stone wood-burning fire place and access to the large east facing patio. Finishing off the main floor is a bedroom, laundry space, and a two-piece bath. The upper floor has a large primary bedroom w/ a 2-piece ensuite, two more good sized bedrooms and a 4-piece bathroom. The home has a half basement w/ a huge crawl space for storage and a wood burning stove. Windows on the upper floor are vinyl, new high efficiency furnace(2022), newer garage door(2014). Finishing off the property is a 35 X 48 Quonset! With some maintenance and upgrades this property has great potential to be a fantastic acreage for a growing family! Home is sold AS IS.

## Exterior

| Exterior          | Wood                                                                                |
|-------------------|-------------------------------------------------------------------------------------|
| Exterior Features | Corner Lot, Fruit Trees/Shrubs, Landscaped, Private Setting, Treed Lot, See Remarks |
| Construction      | Wood                                                                                |
| Foundation        | Concrete Perimeter                                                                  |